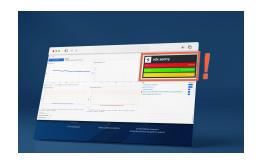

### Less, but better alerts and recommendations:

### Your virtual integrated expert in battery data analytics.

The vdx sentry is your virtual battery expert, automating monitoring and delivering actionable insights to extend battery lifespan, ensure safe operation, and optimize efficiency.

#### **Virtual Battery Expert**

Empowers your team with battery expert capabilities.

#### **Traffic Light System**

Improves the efficiency of your daily operations.

#### **Handling Recommendations**

Strengthens your operational expertise with recommended actions.