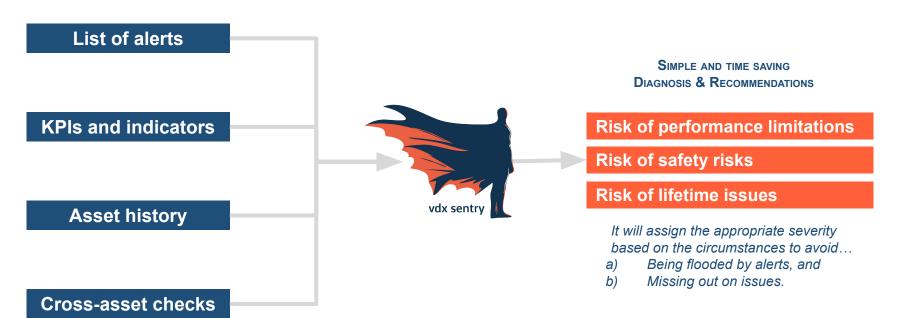

### Less, but better alerts and recommendations:

### Your virtual integrated expert in battery data analytics.

The vdx sentry is your virtual battery expert, automating monitoring and delivering actionable insights to extend battery lifespan, ensure safe operation, and optimize efficiency.

#### **Virtual Battery Expert**

Empowers your team with battery expert capabilities.

#### **Traffic Light System**

Improves the efficiency of your daily operations.

#### **Handling Recommendations**

Strengthens your operational expertise with recommended actions.