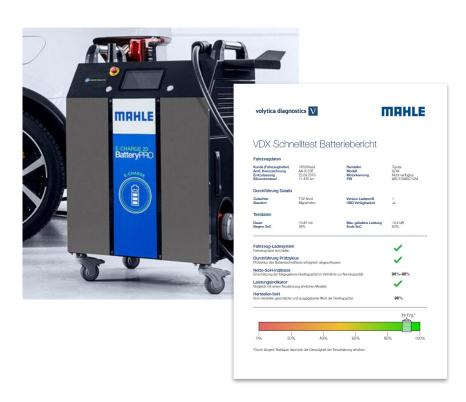

### **E-Health Quick Check**

#### **Benefits:**

- Fastest static battery diagnosis on the market
- Transparent health assessment for EV batteries
- Independent and universal application
- Enhanced decision-making for second-life and resale