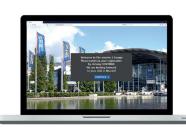

## **Ticket Shop Website Branding**

Visitors start preparing for an exhibition from the moment you invite them. Instead of being directed to the general ticket shop, visitors will start off on your own branded ticket shop website. On the website, there is space for a background image with introductory text in the middle that is set by the event organizer.

Formats: .PNG | .JPG | .JPEG | .GIF

Resolution: 1920 x 1080 px 1024 x 768 px 640 x 1080 px